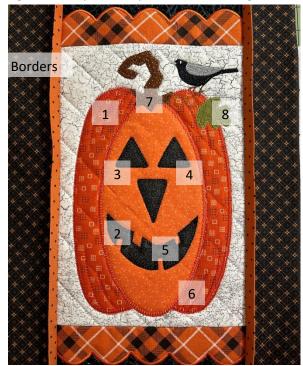

## **Appliqué Pieces:**

- 1. Cut fabric for Pumpkin 10 1/2" x 8"
- 2. Cut fabric for inner Pumpkin 10" x 5 1/2"
- 3 & 4. Cut fabric for eyes 2" x 2"
- 5. Cut fabric for nose 2" x 2 1/2"
- 6. Cut fabric for mouth 4 1/2" x 2 3/4"
- 7. Cut fabric for stem 3" x 3 1/4"
- 8. Cut fabric for leaf 2" x 2"