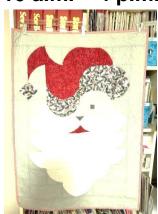

**Posh Santa Georgianne Beebe** Moore's of Corona Saturday, July 20th 10 a.m. - 4 p.m.

## **Supply List:**

Pattern Required: Posh Santa by Sew Kind of Wonderful - available as a PDF sewkindofwonderful.com Check for any pattern corrections.

QCR Mini Ruler by Sew Kind of Wonderful

\*1 fat quarter hat main fabric (red),1 fat quarter hat trim fabric (blue),1 fat quarter face fabric (tan), <sup>2</sup>/<sub>3</sub> yd. beard main fabric (white), ½ yd. beard secondary fabric (white), 2 5" squares mouth fabric (red), 15" square nose/eye fabric (gray), and 11/4 yds. of background fabric (gray)