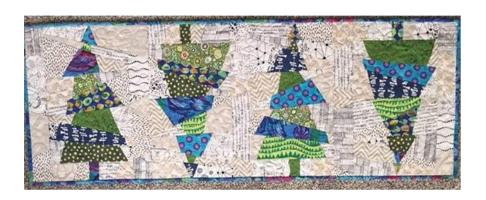

## **Class Supply List**

Crazy Christmas Trees Tablerunner Moores of Mission Viejo Laurel Hewitt Wednesdays, October 23<sup>rd</sup> & 30<sup>th</sup> 1:30 p.m. – 4 p.m.

## **Supply List:**

- \* Creative Grids Spider Web Quilt Ruler
- \* Chalk Marker or Frixion pen
- \* Batting 45" x 60"
- \* 8 10" x 10" squares 4 blue and 4 green fabrics
- \* 8 11" x 14" rectangles light colored fabric
- \* Truck fabric (brown)
- \* 1-1/2 yd backing and binding
- \* Sewing thread
- \* 24" quilting ruler
- \* Rotary cutter with new blade
- \* Sewing machine in good working order
- \* 1/4" foot is helpful Pattern is included